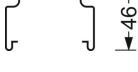

| MECHAN                                | IICS   |                                                       |
|---------------------------------------|--------|-------------------------------------------------------|
| Housing colour Dimensions (LxWxH/DxH) |        | black RAL 9005                                        |
|                                       |        | 500mm x 63mm x 46mm                                   |
| Weight (net                           | t)     | 0.81kg                                                |
| Type of installation                  |        | Mounting rail system installation, Light<br>structure |
| Dimensio                              | ons    |                                                       |
| L                                     | 500 mm | Length                                                |
| В                                     | 63 mm  | Width                                                 |
| Н                                     | 46 mm  | Height                                                |