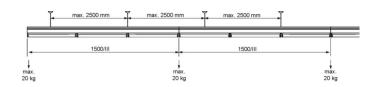

| MECHAN                                | IICS   |                                                       |
|---------------------------------------|--------|-------------------------------------------------------|
| Housing colour Dimensions (LxWxH/DxH) |        | black RAL 9005                                        |
|                                       |        | 500mm x 63mm x 46mm                                   |
| Weight (net                           | t)     | 0.81kg                                                |
| Type of installation                  |        | Mounting rail system installation, Light<br>structure |
| Dimensio                              | ons    |                                                       |
| L                                     | 500 mm | Length                                                |
| В                                     | 63 mm  | Width                                                 |
| Н                                     | 46 mm  | Height                                                |