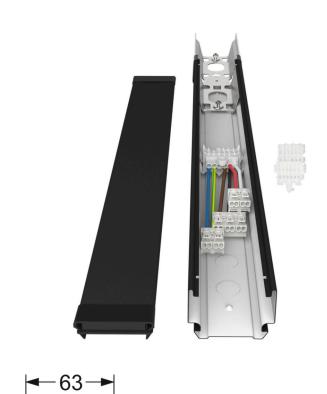

Mounting rail - Outfeed 7-pin

Mounting rail made of profiled, torsion-resistant sheet steel, pre-galvanised; blank cover and rail connector for SRT quick-fit mounting system module length /500; Housing colour black RAL 9005; Outfeed by means of plug and cable with 2-fold plug-type connection terminals 7x1.5-2.5mm², suitable for the connection of flexible and rigid supply cables as central feed with feed adapter SRTA-7E;. Cover cap for start of light run is included in the scope of supply. for SRT

| MECHAN                                | IICS   |                                                       |
|---------------------------------------|--------|-------------------------------------------------------|
| Housing colour Dimensions (LxWxH/DxH) |        | black RAL 9005                                        |
|                                       |        | 500mm x 63mm x 46mm                                   |
| Weight (net                           | t)     | 0.81kg                                                |
| Type of installation                  |        | Mounting rail system installation, Light<br>structure |
| Dimensio                              | ons    |                                                       |
| L                                     | 500 mm | Length                                                |
| В                                     | 63 mm  | Width                                                 |
| Н                                     | 46 mm  | Height                                                |